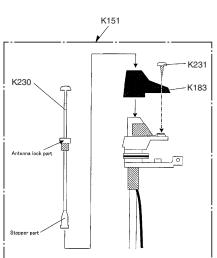

#### (CF-27EB6GQCM)

| (CF-2/EB6GQCM)    |            |              |                             |              |
|-------------------|------------|--------------|-----------------------------|--------------|
| REF. NO. and AREA | PART NO.   |              | DESCRIPTION                 | Q'TY         |
|                   | ORIGINAL   | NEW          | DESCRIPTION                 | العا         |
| Mechanical Parts  |            |              |                             |              |
| K142              | DFHG1362ZA |              | DAMPER                      | 1 → 0        |
| K144              | DFHM0207ZA |              | EARTH SHEET                 | 1 → 0        |
| K145              | DFHE0239ZA |              | CONDUCTIVE CUSHION          | 1 → 0        |
| K146              | DFHE0245ZA |              | CONDUCTIVE CUSHION          | 1 → 0        |
| K148              | DFHP7073ZB |              | DOUBLE SIDED TAPE           | 0 → 1        |
| K149              | DFMC0514ZA |              | COPPER CONDUCTIVE TAPE      | 1 → 0        |
| K150              | DFMC0488ZA |              | CONDUCTIVE PLATE            | 1 → 0        |
| K151              | DFFE0009YA |              | ANTENNA                     | 1 → 0        |
| K151              |            | DL3MA0144CAA | ASS'Y, ANTENNA              | 0 <b>→ 1</b> |
| K183              |            | DFHR5780ZA   | HOLDER, ANTENNA             | 0 → 1        |
| K184              |            | DFHG1133ZA   | PACKING, CABINET, REAR, LCD | 0 → 1        |
| K185              |            | DFHE0376ZA   | GASKET                      | 0 → 2        |
| K186              |            | DFHR5797YA   | SHEET, CABLE                | 0 → 1        |
| K230              | DFFE0016YA | N1AAB1000002 | ELEMENT, ANTENNA            | 1            |
| K231              |            | XSB26+4FZ    | SCREW                       | 0 <b>→1</b>  |

### **Exploded Views**

<The movement check of ①> extension fee of the stopper part should be the following

· A stopper part is to take action smoothly between the tubes.