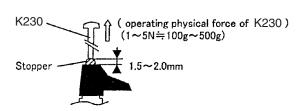

### **Exploded Views**

<The movement check of ①> extension fee of the stopper part should be the following

· A stopper part is to take action smoothly between the tubes.