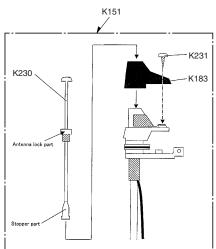

#### (CF-27EB6GQCM)

| (CF-2/EB6GQCM)    |            |              |                             |              |
|-------------------|------------|--------------|-----------------------------|--------------|
| REF. NO. and AREA | PART NO.   |              | DESCRIPTION                 | Q'TY         |
|                   | ORIGINAL   | NEW          | DESCRIPTION                 | العا         |
| Mechanical Parts  |            |              |                             |              |
| K142              | DFHG1362ZA |              | DAMPER                      | 1 → 0        |
| K144              | DFHM0207ZA |              | EARTH SHEET                 | 1 → 0        |
| K145              | DFHE0239ZA |              | CONDUCTIVE CUSHION          | 1 → 0        |
| K146              | DFHE0245ZA |              | CONDUCTIVE CUSHION          | 1 → 0        |
| K148              | DFHP7073ZB |              | DOUBLE SIDED TAPE           | 0 → 1        |
| K149              | DFMC0514ZA |              | COPPER CONDUCTIVE TAPE      | 1 → 0        |
| K150              | DFMC0488ZA |              | CONDUCTIVE PLATE            | 1 → 0        |
| K151              | DFFE0009YA |              | ANTENNA                     | 1 → 0        |
| K151              |            | DL3MA0144CAA | ASS'Y, ANTENNA              | 0 <b>→ 1</b> |
| K183              |            | DFHR5780ZA   | HOLDER, ANTENNA             | 0 → 1        |
| K184              |            | DFHG1133ZA   | PACKING, CABINET, REAR, LCD | 0 → 1        |
| K185              |            | DFHE0376ZA   | GASKET                      | 0 → 2        |
| K186              |            | DFHR5797YA   | SHEET, CABLE                | 0 → 1        |
| K230              | DFFE0016YA | N1AAB1000002 | ELEMENT, ANTENNA            | 1            |
| K231              |            | XSB26+4FZ    | SCREW                       | 0 <b>→1</b>  |

### **Exploded Views**

<The movement check of ①> extension fee of the stopper part should be the following

· A stopper part is to take action smoothly between the tubes.