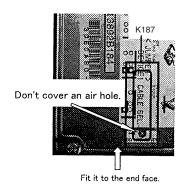

(CF-27LBxxxxx)

| REF. NO. and     | PAR          | T NO.        | DESCRIPTION | Q'TY        |
|------------------|--------------|--------------|-------------|-------------|
| AREA             | ORIGINAL     | NEW          | DESCRIPTION |             |
| Main Block Unit  |              |              |             |             |
| E13              | N3CABND00003 | N3CABND00002 | HDD         | 1           |
| Mechanical parts |              |              |             |             |
| K187             |              | DFHR7871ZA   | SPACER, HDD | 0 <b>→1</b> |