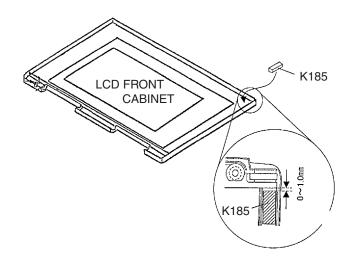

#### (CF-27EB6GQCM)

| (CF-2/EB6GQCM)    |            |              |                             |              |
|-------------------|------------|--------------|-----------------------------|--------------|
| REF. NO. and AREA | PART NO.   |              | DESCRIPTION                 | Q'TY         |
|                   | ORIGINAL   | NEW          | DESCRIPTION                 | العا         |
| Mechanical Parts  |            |              |                             |              |
| K142              | DFHG1362ZA |              | DAMPER                      | 1 → 0        |
| K144              | DFHM0207ZA |              | EARTH SHEET                 | 1 → 0        |
| K145              | DFHE0239ZA |              | CONDUCTIVE CUSHION          | 1 → 0        |
| K146              | DFHE0245ZA |              | CONDUCTIVE CUSHION          | 1 → 0        |
| K148              | DFHP7073ZB |              | DOUBLE SIDED TAPE           | 0 → 1        |
| K149              | DFMC0514ZA |              | COPPER CONDUCTIVE TAPE      | 1 → 0        |
| K150              | DFMC0488ZA |              | CONDUCTIVE PLATE            | 1 → 0        |
| K151              | DFFE0009YA |              | ANTENNA                     | 1 → 0        |
| K151              |            | DL3MA0144CAA | ASS'Y, ANTENNA              | 0 <b>→ 1</b> |
| K183              |            | DFHR5780ZA   | HOLDER, ANTENNA             | 0 → 1        |
| K184              |            | DFHG1133ZA   | PACKING, CABINET, REAR, LCD | 0 → 1        |
| K185              |            | DFHE0376ZA   | GASKET                      | 0 → 2        |
| K186              |            | DFHR5797YA   | SHEET, CABLE                | 0 → 1        |
| K230              | DFFE0016YA | N1AAB1000002 | ELEMENT, ANTENNA            | 1            |
| K231              |            | XSB26+4FZ    | SCREW                       | 0 <b>→1</b>  |