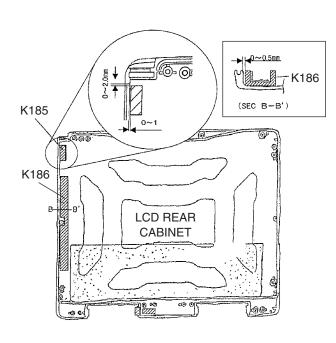

#### (CF-27EB6GQCM)

| (CF-2/EB6GQCM)    |            |              |                             |              |
|-------------------|------------|--------------|-----------------------------|--------------|
| REF. NO. and AREA | PART NO.   |              | DESCRIPTION                 | Q'TY         |
|                   | ORIGINAL   | NEW          | DESCRIPTION                 | العا         |
| Mechanical Parts  |            |              |                             |              |
| K142              | DFHG1362ZA |              | DAMPER                      | 1 → 0        |
| K144              | DFHM0207ZA |              | EARTH SHEET                 | 1 → 0        |
| K145              | DFHE0239ZA |              | CONDUCTIVE CUSHION          | 1 → 0        |
| K146              | DFHE0245ZA |              | CONDUCTIVE CUSHION          | 1 → 0        |
| K148              | DFHP7073ZB |              | DOUBLE SIDED TAPE           | 0 → 1        |
| K149              | DFMC0514ZA |              | COPPER CONDUCTIVE TAPE      | 1 → 0        |
| K150              | DFMC0488ZA |              | CONDUCTIVE PLATE            | 1 → 0        |
| K151              | DFFE0009YA |              | ANTENNA                     | 1 → 0        |
| K151              |            | DL3MA0144CAA | ASS'Y, ANTENNA              | 0 <b>→ 1</b> |
| K183              |            | DFHR5780ZA   | HOLDER, ANTENNA             | 0 → 1        |
| K184              |            | DFHG1133ZA   | PACKING, CABINET, REAR, LCD | 0 → 1        |
| K185              |            | DFHE0376ZA   | GASKET                      | 0 → 2        |
| K186              |            | DFHR5797YA   | SHEET, CABLE                | 0 → 1        |
| K230              | DFFE0016YA | N1AAB1000002 | ELEMENT, ANTENNA            | 1            |
| K231              |            | XSB26+4FZ    | SCREW                       | 0 <b>→1</b>  |